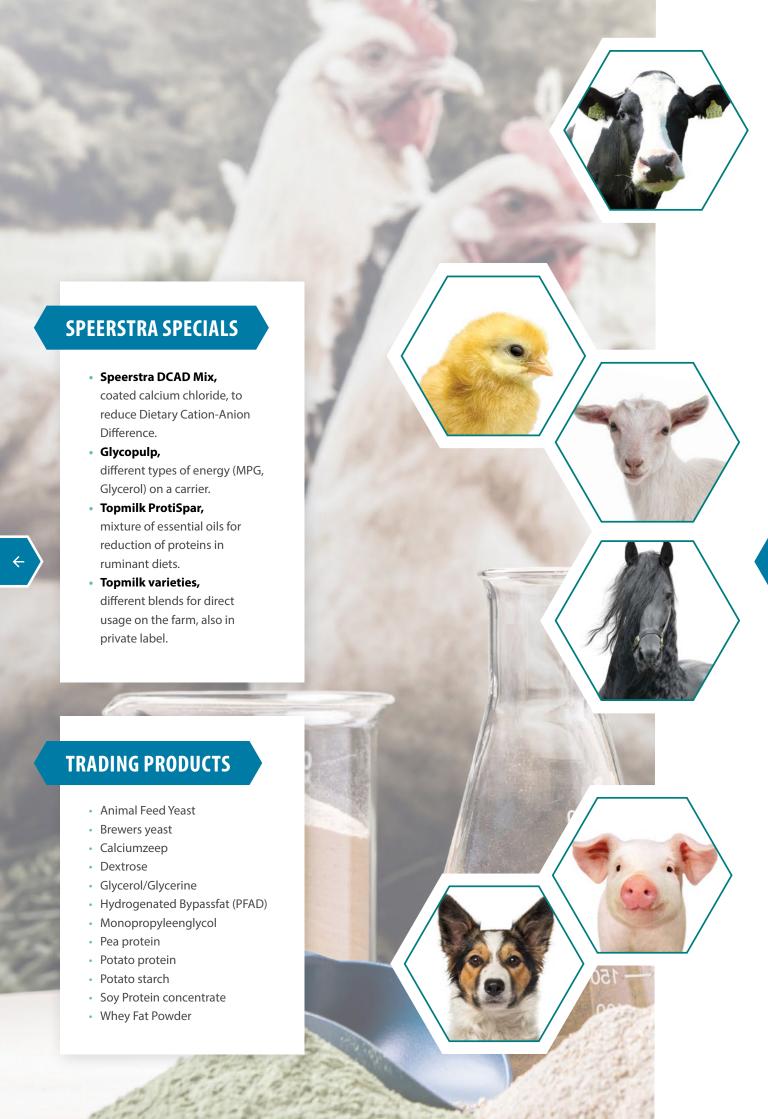

#### **NUTRIPROF, BELGIUM**

Math's Mineralbuckets,
in different standard compositions or private label

#### **SOCODE, BELGIUM**

- Prebiofeed 95, inulinepowder, with 85% inuline
- Fibrofos 60, dried and grinded chicory root, with 65% inulin
- Cichoreipulp, special mild dried chicory pulp, with 7% inulin

#### PHYTOMAXX, GERMANY

PhytoMaxx,
blend of essential oils, extracts and plant parts
selected by animal species